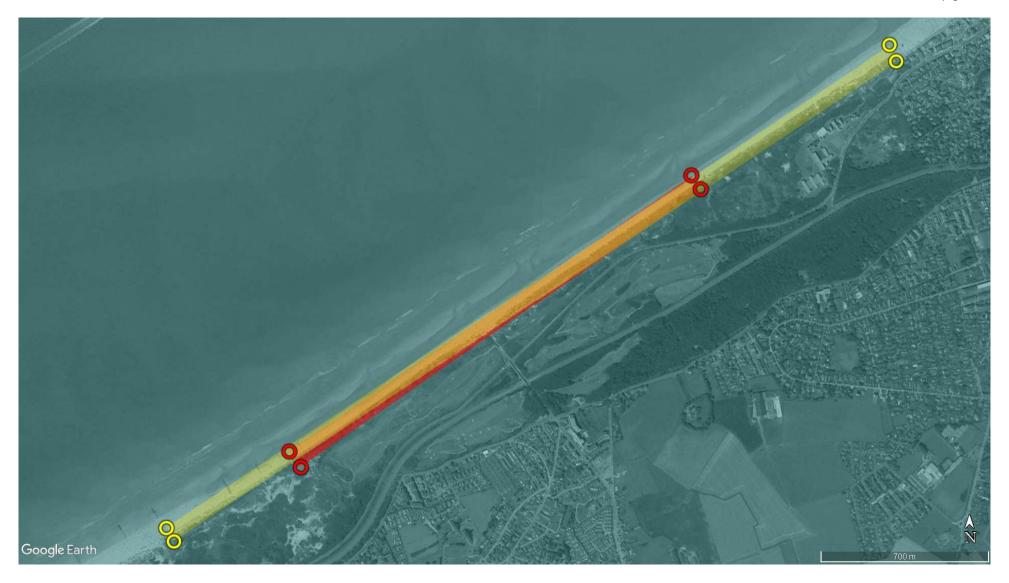

| Zones    | <ul> <li>zone 1 (red) is the most commonly used.</li> <li>zone 2 (yellow) is used by extension by better pilots.</li> <li>zone 3 (blue) is used very occasionally by the best pilots, only a few times per year when the weather conditions are optimal.</li> </ul> |                                 |  |
|----------|---------------------------------------------------------------------------------------------------------------------------------------------------------------------------------------------------------------------------------------------------------------------|---------------------------------|--|
| Target 1 | Coastline/dunes at Bredene (Vosseslag)  Koninklijke Baan                                                                                                                                                                                                            |                                 |  |
|          | Normalijae Budir                                                                                                                                                                                                                                                    |                                 |  |
|          | 8450                                                                                                                                                                                                                                                                | Bredene                         |  |
|          | Duration                                                                                                                                                                                                                                                            | Daylight (depending on weather) |  |
| Target 2 | Bredene                                                                                                                                                                                                                                                             |                                 |  |
|          | Duration                                                                                                                                                                                                                                                            | Daylight (depending on weather) |  |