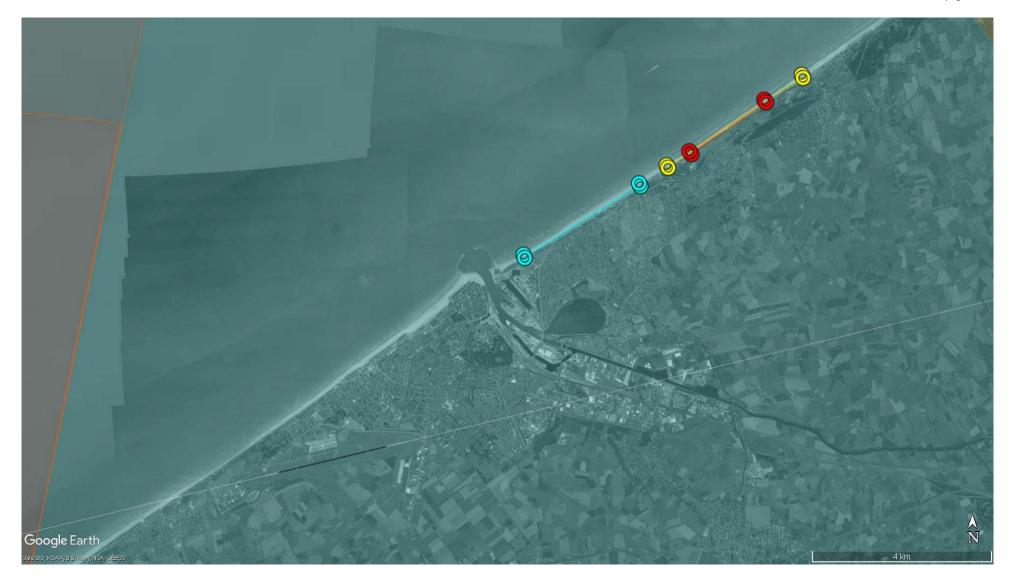

| Zones    | <ul> <li>zone 1 (red) is the most commonly used.</li> <li>zone 2 (yellow) is used by extension by better pilots.</li> <li>zone 3 (blue) is used very occasionally by the best pilots, only a few times per year when the weather conditions are optimal.</li> </ul> |                                 |  |
|----------|---------------------------------------------------------------------------------------------------------------------------------------------------------------------------------------------------------------------------------------------------------------------|---------------------------------|--|
| Target 1 | Coastline/dunes at Bredene (Vosseslag)  Koninklijke Baan                                                                                                                                                                                                            |                                 |  |
|          | Normalijae Budir                                                                                                                                                                                                                                                    |                                 |  |
|          | 8450                                                                                                                                                                                                                                                                | Bredene                         |  |
|          | Duration                                                                                                                                                                                                                                                            | Daylight (depending on weather) |  |
| Target 2 | Bredene                                                                                                                                                                                                                                                             |                                 |  |
|          | Duration                                                                                                                                                                                                                                                            | Daylight (depending on weather) |  |