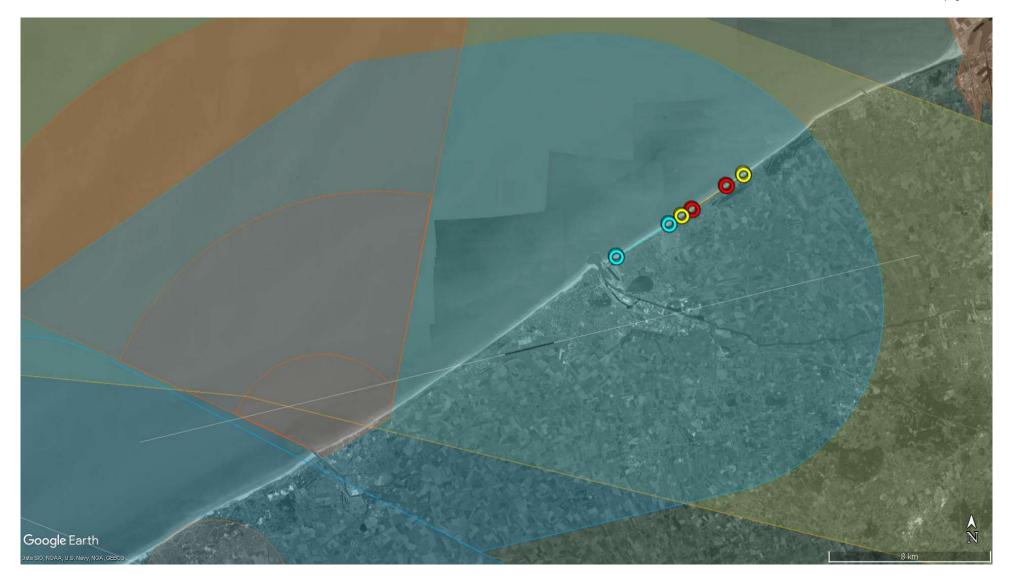

| Zones    | <ul> <li>zone 1 (red) is the most commonly used.</li> <li>zone 2 (yellow) is used by extension by better pilots.</li> <li>zone 3 (blue) is used very occasionally by the best pilots, only a few times per year when the weather conditions are optimal.</li> </ul> |                                 |  |
|----------|---------------------------------------------------------------------------------------------------------------------------------------------------------------------------------------------------------------------------------------------------------------------|---------------------------------|--|
| Target 1 | Coastline/dunes at Bredene (Vosseslag)  Koninklijke Baan                                                                                                                                                                                                            |                                 |  |
|          | Normalijae Budir                                                                                                                                                                                                                                                    |                                 |  |
|          | 8450                                                                                                                                                                                                                                                                | Bredene                         |  |
|          | Duration                                                                                                                                                                                                                                                            | Daylight (depending on weather) |  |
| Target 2 | Bredene                                                                                                                                                                                                                                                             |                                 |  |
|          | Duration                                                                                                                                                                                                                                                            | Daylight (depending on weather) |  |