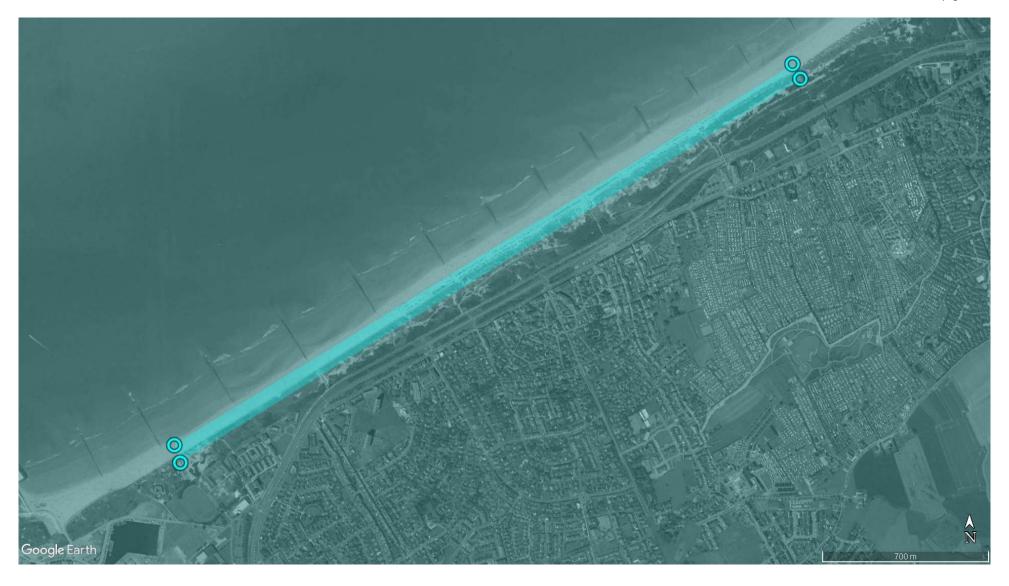

| Zones    | <ul> <li>zone 1 (red) is the most commonly used.</li> <li>zone 2 (yellow) is used by extension by better pilots.</li> <li>zone 3 (blue) is used very occasionally by the best pilots, only a few times per year when the weather conditions are optimal.</li> </ul> |                                 |  |
|----------|---------------------------------------------------------------------------------------------------------------------------------------------------------------------------------------------------------------------------------------------------------------------|---------------------------------|--|
| Target 1 | Coastline/dunes at Bredene (Vosseslag)  Koninklijke Baan                                                                                                                                                                                                            |                                 |  |
|          | Normalijae Budir                                                                                                                                                                                                                                                    |                                 |  |
|          | 8450                                                                                                                                                                                                                                                                | Bredene                         |  |
|          | Duration                                                                                                                                                                                                                                                            | Daylight (depending on weather) |  |
| Target 2 | Bredene                                                                                                                                                                                                                                                             |                                 |  |
|          | Duration                                                                                                                                                                                                                                                            | Daylight (depending on weather) |  |